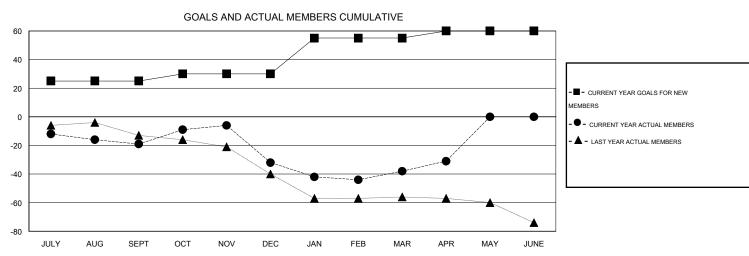

## **LOCATION NORTH CAROLINA**

 $\mathsf{GMT}\;\mathsf{CA}\;1$ 

|                       |                  | Clubs     |                  |                  |                       |                    | Members                             |                    |                  |
|-----------------------|------------------|-----------|------------------|------------------|-----------------------|--------------------|-------------------------------------|--------------------|------------------|
| RESULTS FOR 2014-2015 |                  |           |                  |                  | RESULTS FOR 2014-2015 |                    |                                     |                    |                  |
| QUARTER               | NEW CLUB<br>GOAL | NEW CLUBS | DROPPED<br>CLUBS | NET<br>GAIN/LOSS | QUARTER               | NEW MEMBER<br>GOAL | CHARTER AND<br>NEW MEMBERS<br>ADDED | DROPPED<br>MEMBERS | NET<br>GAIN/LOSS |
| JULY/AUG/SEPT         | 1                | 0         | 0                | 0                | JULY/AUG/SEPT         | 25                 | 11                                  | 30                 | -19              |
| OCT/NOV/DEC           | 0                | 0         | 0                | 0                | OCT/NOV/DEC           | 5                  | 31                                  | 44                 | -13              |
| JAN/FEB/MAR           | 1                | 0         | 0                | 0                | JAN/FEB/MAR           | 25                 | 23                                  | 29                 | -6               |
| APR/MAY/JUNE          | 0                | 0         | 0                | 0                | APR/MAY/JUNE          | 5                  | 10                                  | 3                  | 7                |